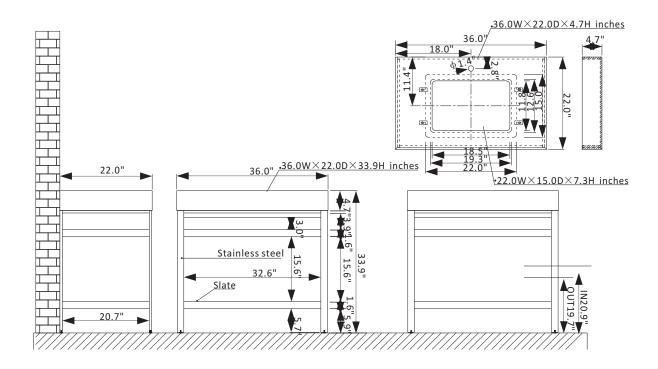

## **Features**

Constructed of high-quality stainless steel with sintered stone for superior durability and stability.

Structure base available in Brushed Gold or Matte Black finish to enhance your décor. Your choice of White or Gray countertop lends a touch of refined opulence.

Large open shelf below provides convenient space for storage or display.

Single, rectangular glazed white ceramic under-mount sink included.

Pre-drilled and designed for easy plumbing and faucet installation.

\* Does not include back-splash, faucet, drain assembly, or P-trap.